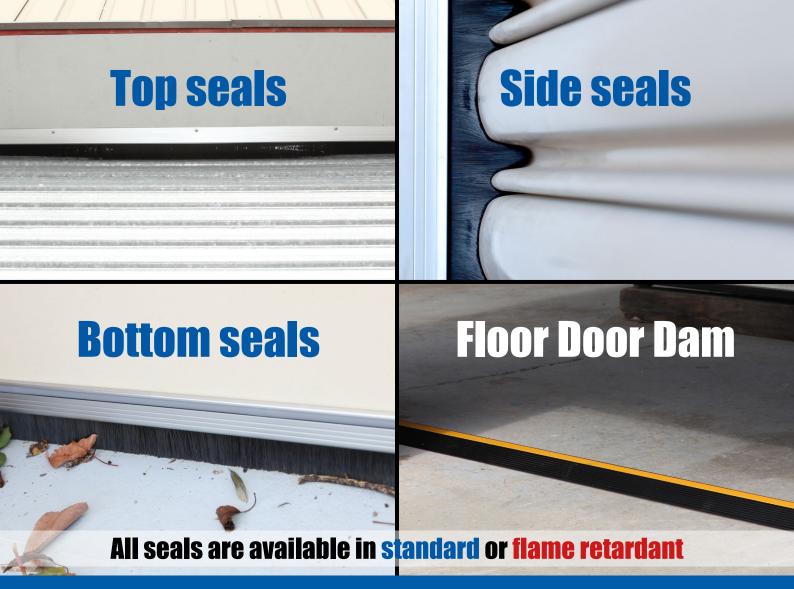

Cleverseal sealing systems comprise of a comprehensive range of well-designed effective aluminium carriers, combined with various lengths of bristle brush. When you buy Cleverseal, you are purchasing high quality products you can count on.