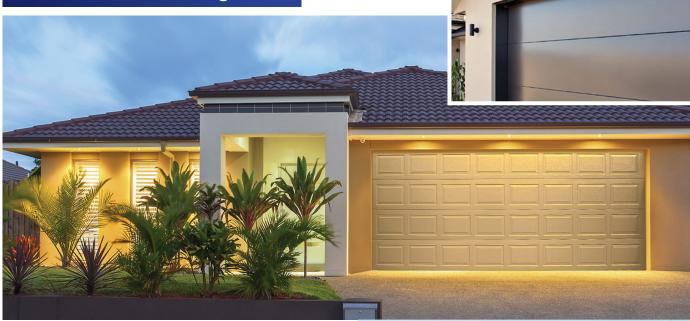

## Sydney Garage Sectional Doors

**Sectional Overhead Garage Door** 

## Sydney Garage Doors has a range of contemporary designed sectional garage doors.

Our sectional panel glide doors, use modern design concepts to provide new levels of performance and style.

Featuring a raised panel design, the Panel-Glide comprises a number of hinged rigid sections which slide overhead creating a lightweight stylish garage door. With a choice of four designs, Oxford, Madison, Tuscan and Hampton, the Panel-Glide's Colorbond® finish in your choice of woodgrain or smooth texture will enhance your home's street appeal. The Panel-Glide is Australian designed and manufactured specifically for Australian conditions.