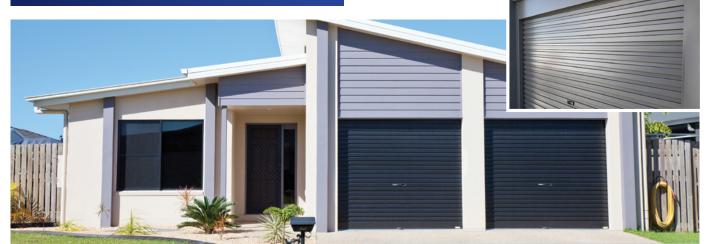

## Sydney Garage Roller Doors

### **Continuous Sheet Curtain Roller Door**

#### Sydney Garage Doors, Roller Doors are made to measure most garage door openings, adding style and character to any home.

Designed and manufactured in Australia, the Glidermatic Roller Door is specifically made for Australian conditions from durable Colorbond<sup>®</sup> steel. The revolutionary Polyglide<sup>™</sup> allows effortless operation with minimal noise and friction, while the specifically designed reinforced bottom rail protects your home against intruders.

Strength and safety guaranteed, every Glidermatic Roller is made to suit your specific garage door requirements. Sydney Garage Doors offer a free measure and quote and ongoing after sales support in all major states and territories.

### **Key Features and Benefits**

- Available in a wide range of colours
- Strength and quality in design
- Hard-wearing and high performance
- Minimal noise and friction
- Durable weather seal
- Reinforced bottom rail for added security