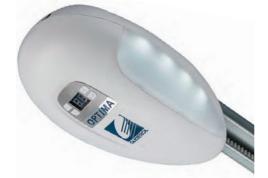

## Optima

a Sectional Door Opener

Providing maximum pulling power the Sydney Garage Doors Optima offers unrivalled strength ideal for large span and custom doors.

#### **Features and Benefits**

- Maximum power & performance
- Easy-to-use LED digital display
- Glide A Code security encryption
- Courtesy LED light for convenience & safety
- Safety auto reversee

#### **Opener Kit includes**

- Optima powerhead (1200N)
- Brackets & fittings kit
- 3 x G+ remotes & 1 x wall cradle

#### TECHNICAL SPECIFICATION

| TECHNICAE SPECIFICATION |                                            |  |  |  |
|-------------------------|--------------------------------------------|--|--|--|
| Power Input             | 220V AC 50Hz                               |  |  |  |
| Open/Close Force        | 1200N                                      |  |  |  |
| Decoding                | Glide • A • Code System                    |  |  |  |
| Motor                   | 24V DC                                     |  |  |  |
| Operation               | Belt Drive                                 |  |  |  |
| Working Temp            | > -20 <sup>0</sup> C, < +50 <sup>0</sup> C |  |  |  |