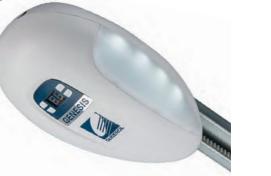

### Sectional Door Opener

#### Featuring the latest in safety & security technology, the Sydney Garage Doors Genesis offers quiet, reliable garage door automation.

#### **Features and Benefits**

- Easy-to-use LED digital display
- Glide A Code security encryption
- Courtesy LED light for convenience & safety
- Safety auto reverse

#### **Opener Kit includes**

- Genesis powerhead (800N)
- Brackets & fittings kit
- 3 x G+ remotes & 1 x wall cradle

### TECHNICAL SPECIFICATION

| Power Input      | 220V AC 50Hz                               |
|------------------|--------------------------------------------|
| Open/Close Force | 800N                                       |
| Decoding         | Glide • A • Code System                    |
| Motor            | 24V DC                                     |
| Operation        | Belt Drive                                 |
| Working Temp     | > -20 <sup>0</sup> C, < +50 <sup>0</sup> C |