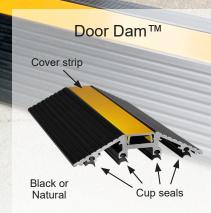

#### Kit includes

- Aluminium Door Dam in black or natural
- Four PVC cup seals
- Yellow trip hazard cover strip
- Masonry fixings

Cleverseal Door Dam Threshold Seal provides a tight, long lasting barrier to prevent water pooling inside your garage. The ground-breaking design of Cleverseal Door Dam is made of hard-wearing aluminium with the additional protection of four bottom PVC cup seals, that compress against the garage floor to provide an immediate tight seal to stop water soaking your garage floor.